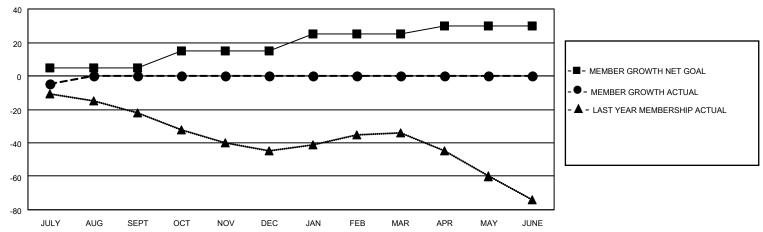

## GOALS AND ACTUAL MEMBERS CUMULATIVE

| DROPPED CLUBS: 0 |    | 4 CLUBS OF 90 ADDED 1 OR MORE | GENDER DISTRIBUTION                  |                |     |
|------------------|----|-------------------------------|--------------------------------------|----------------|-----|
|                  |    | NEW MEMBERS                   | MALE                                 | 1,486 (74.64%) |     |
|                  |    |                               | FEMALE                               | 505 (25.36%)   |     |
| DROPPED MEMBERS  |    |                               |                                      |                |     |
| DECEASED         | 1  | CLICK HERE FOR CUMULATIVE     | TOTAL FAMILY UNIT MEMBERS            |                | 280 |
| CLUB CANCELLED 0 |    | MEMBERSHIP DATA               |                                      |                |     |
| OTHER            | 10 |                               | FAMILY MEMBERS PAYING HALF  DUES  14 |                | 144 |
| TOTAL            | 11 | DOES DOES                     |                                      |                |     |